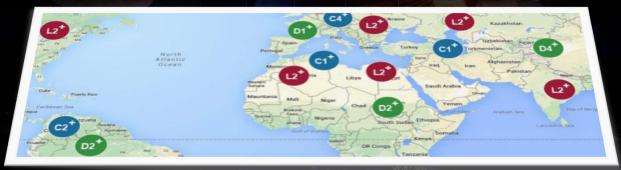

#### DC-SUITE CERTIFIED

The benefits of joining ©DC-sulTe are vast:

- Data Centres are surveyed by Certified experts from the data centre industry
- ✓ Data Centres are rated against enhanced criteria over known standards in the market
- ✓ Global Certification Committee of active experts in the data centre field
- ✓ Interactive Certified Data Centres World Map
- ✓ Technical Marketing platform for Colocations
- ✓ Detailed Technical Assessment for acquisition
- ✓ Data Centres Comparison
- ✓ Automated Dashboard & Detailed Reporting
- ✓ Upgrades/changes Simulation
- ✓ Interactive multi-level graphs
- ✓ Gap analysis highlighting Over & Under Designed criteria
- ✓ Detailed Brief Creation