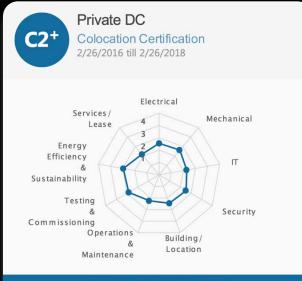

#### THE SYSTEM

©DC-sulTe illustrates *graphically* and *numerically* a rating for each site for the 9 Modules:

- Mechanical
- Electrical
- 3. Communications
- 4. Operations & Maintenance
- Security
- 6. Building & Location
- Testing & Commissioning
- 8. Energy & Sustainability
- 9. Services/Lease