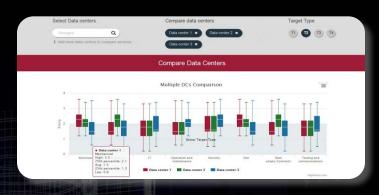

#### DC-SUITE CERTIFIED

The benefits of joining ©DC-sulTe are vast:

- Data Centres are surveyed by Certified experts from the data centre industry
- ✓ Data Centres are rated against enhanced criteria over known standards in the market
- ✓ Global Certification Committee of active experts in the data centre field
- ✓ Interactive Certified Data Centres World Map
- ✓ Technical Marketing platform for Colocations
- ✓ Detailed Technical Assessment for acquisition
- ✓ Data Centres Comparison
- ✓ Automated Dashboard & Detailed Reporting
- ✓ Upgrades/changes Simulation
- ✓ Interactive multi-level graphs
- ✓ Gap analysis highlighting Over & Under Designed criteria
- ✓ Detailed Brief Creation